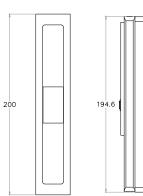

ush pull handles have been designed to compliment modern sliding windows and doors.

Refined design, coupled with modern manufacturing techniques, allow our handles to be extremely durable, with exceptional corrosion resistance.

#### Features

- Machined entirely from 6061 aluminium in house.
- Simple to install.
- Locking flush pull requires a minimum of 40mm thick sections.
- Works with Aluminium and Timber doors.

#### Handle Surface Finishes

- Satin Chrome
- Matt Black
- Antique Bronze
- Powder Coated

See Available Finish Sheet. Enquire about custom sizes.

#### Technical Drawing





#### Locking and Non-Locking Flush Pull Handles

#### Accessories

ADVANCED ENGINEERING SERVICES



Architectural Designer Hardware

### Item Numbers

## Dimensioned drawing









FP





2

FL200



October 29, 2021





61