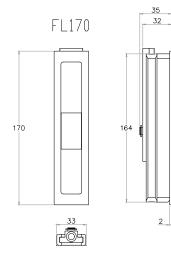

range of flush pull handles have been designed to compliment modern sliding windows and doors.

Refined design, coupled with modern manufacturing techniques, allow our handles to be extremely durable, with exceptional corrosion resistance.

#### Features

- Machined entirely from 6061 aluminium in house.
- Simple to install.
- Locking flush pull requires a minimum of 40mm thick sections.
- Works with Aluminium and Timber doors.

#### Handle Surface Finishes

- Satin Chrome
- Matt Black
- Antique Bronze
- Powder Coated

See Available Finish Sheet. Enquire about custom sizes.

#### Technical Drawing





#### Locking and Non-Locking Flush Pull Handles

#### Accessories

ADVANCED ENGINEERING SERVICES



Architectural Designer Hardware

### Item Numbers

## Dimensioned drawing









FP





2

FL200



October 29, 2021





61