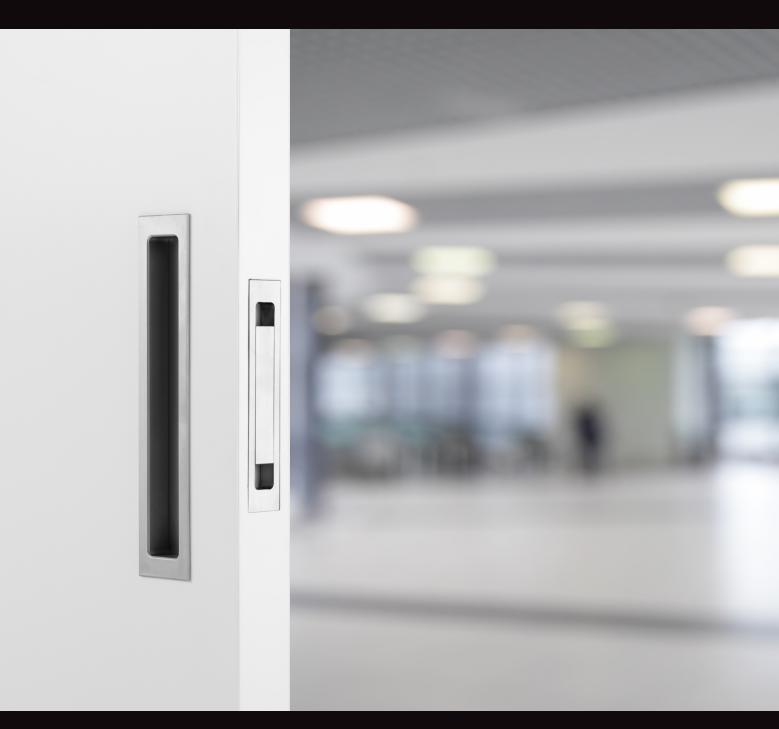

# Flush Pull Handles

Precision machined entirely from extruded aluminium to ensure a highly corrosive resistant handle, for coastal conditions.

FΡ

### Flush Pull Handles

The Zebratti range of flush pull handles have been designed to compliment modern sliding windows and doors.

Refined design, coupled with modern manufacturing techniques, allow our handles to be extremely durable, with exceptional corrosion resistance.

#### Features

- Machined entirely from 6061 aluminium in house.
- Simple to install.
- Locking flush pull requires a minimum of 40mm thick sections.
- Works with Aluminium and Timber doors.