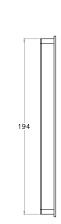

ti range of flush pull handles have been designed to compliment modern sliding windows and doors.

Refined design, coupled with modern manufacturing techniques, allow our handles to be extremely durable, with exceptional corrosion resistance.

#### Features

- Machined entirely from 6061 aluminium in house.
- Simple to install.
- Locking flush pull requires a minimum of 40mm thick sections.
- Works with Aluminium and Timber doors.

#### Handle Surface Finishes

- Satin Chrome
- Matt Black
- Antique Bronze
- Powder Coated

See Available Finish Sheet. Enquire about custom sizes.

#### Technical Drawing





#### Locking and Non-Locking Flush Pull Handles

#### Accessories

ADVANCED ENGINEERING SERVICES



Architectural Designer Hardware

### Item Numbers

## Dimensioned drawing









FP





2

FL200



October 29, 2021





61