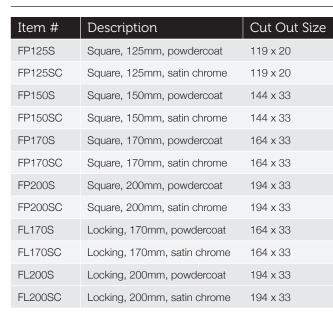

# Flush Pull Handles

Precision machined entirely from extruded aluminium to ensure a highly corrosive resistant handle, for coastal conditions.





FΡ

### Flush Pull Handles

The Zebratti range of flush pull handles have been designed to compliment modern sliding windows and doors.

Refined design, coupled with modern manufacturing techniques, allow our handles to be extremely durable, with exceptional corrosion resistance.

#### Features

- Machined entirely from 6061 aluminium in house.
- Simple to install.
- Locking flush pull requires a minimum of 40mm thick sections.
- Works with Aluminium and Timber doors.

#### Handle Surface Finishes

- Satin Chrome
- Matt Black
- Antique Bronze
- Powder Coated

See Available Finish Sheet. Enquire about custom sizes.

#### Technical Drawing





#### Locking and Non-Locking Flush Pull Handles

#### Accessories

ADVANCED ENGINEERING SERVICES



Architectural Designer Hardware

### Item Numbers

## Dimensioned drawing









FP





2

FL200



October 29, 2021





61