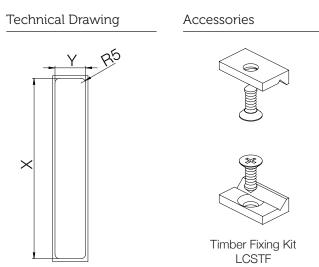

### Features

- Machined entirely from 6061 aluminium.
- Simple to install.
- Works with Aluminium and Timber doors.
- Handle depth 16mm, for better grip.

# Item Numbers

| Item #  | Description                 | Cut Out Size |
|---------|-----------------------------|--------------|
| FP350S  | Square, 350mm, powdercoat   | 330 x 33     |
| FP350SC | Square, 350mm, satin chrome | 330 x 33     |
| FP400S  | Square, 400mm, powdercoat   | 380 x 33     |
| FP400SC | Square, 400mm, satin chrome | 380 x 33     |
| FP700S  | Square, 700mm, powdercoat   | 680 x 33     |
| FP700SC | Square, 700mm, satin chrome | 680 x 33     |
|         |                             |              |