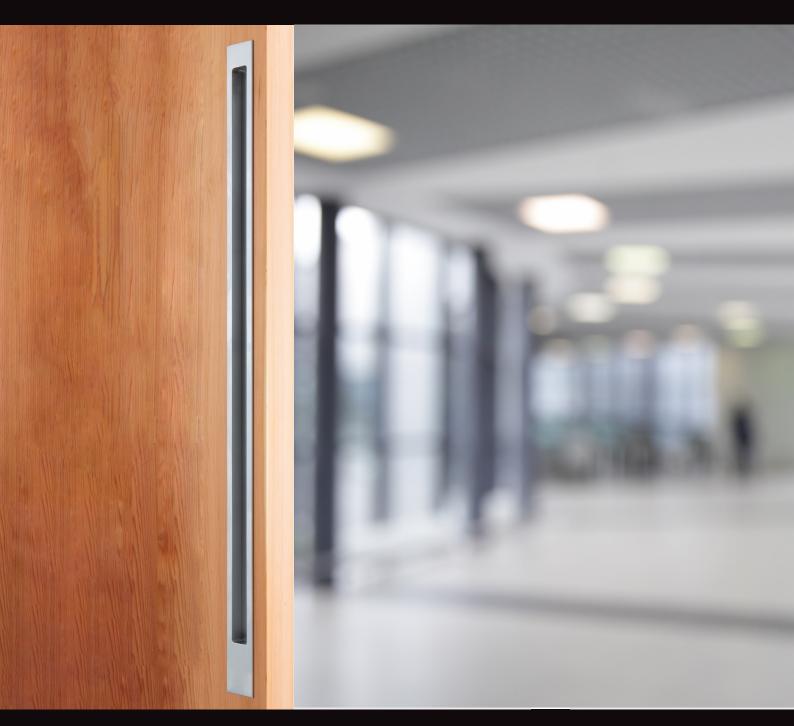

# Flush Pull Handles Long Series

Precision machined entirely from extruded aluminium to ensure a highly corrosive resistant handle, for coastal conditions.

The Zebratti range of flush pull handles have been designed to compliment modern sliding windows and doors.

Refined design, coupled with modern manufacturing techniques, allow our handles to be extremely durable, with exceptional corrosion resistance.

### Features

- Machined entirely from 6061 aluminium.
- Simple to install.
- Works with Aluminium and Timber doors.
- Handle depth 16mm, for better grip.