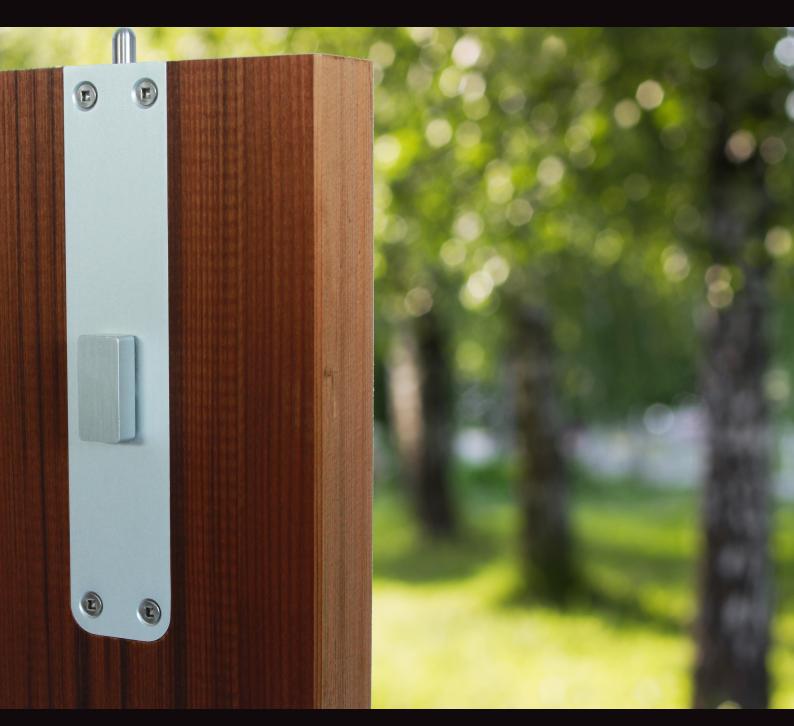

# Timber Flushbolt

Designed specifically for the New Zealand coastal environment, the FBT range will provide security for bifold or sliding doors.

### Timber Flushbolt

Zebratti's range of timber flushbolts, have been designed to provide excellent security and longevity to your bifold or sliding doors, while stylishly complimenting them.

All flushbolts are highly corrosion resistant, being made entirely from stainless steel and aluminium.

The simple design allows for easy installation, making it an inexpensive locking solution.