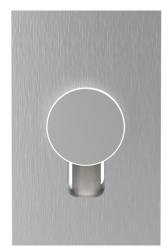

#### Item Numbers

| Item #  | Size  | Handle |
|---------|-------|--------|
| FBT190S | 190mm | Square |
| FBT190R | 190mm | Round  |
| FBT450S | 450mm | Square |
| FBT450R | 450mm | Round  |
| FBT600S | 600mm | Square |
| FBT600R | 600mm | Round  |

#### Handle Surface Finishes

- Satin Chrome
- Black Chrome
- Antique Bronze
- Powder Coated