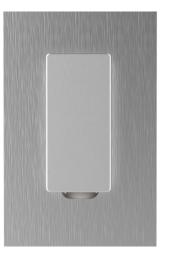

#### Item Numbers

| Item #  | Size  | Handle |
|---------|-------|--------|
| FBT190S | 190mm | Square |
| FBT190R | 190mm | Round  |
| FBT450S | 450mm | Square |
| FBT450R | 450mm | Round  |
| FBT600S | 600mm | Square |
| FBT600R | 600mm | Round  |

#### Handle Surface Finishes

- Satin Chrome
- Black Chrome
- Antique Bronze
- Powder Coated