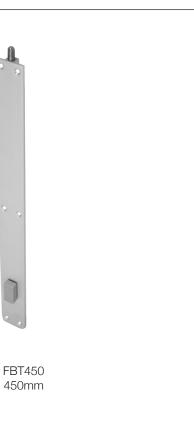

# Timber Flushbolt

Designed specifically for the New Zealand coastal environment, the FBT range will provide security for bifold or sliding doors.

### Timber Flushbolt

Zebratti's range of timber flushbolts, have been designed to provide excellent security and longevity to your bifold or sliding doors, while stylishly complimenting them.

All flushbolts are highly corrosion resistant, being made entirely from stainless steel and aluminium.

#### Item Numbers

| Item #  | Size  | Handle |
|---------|-------|--------|
| FBT190S | 190mm | Square |
| FBT190R | 190mm | Round  |
| FBT450S | 450mm | Square |
| FBT450R | 450mm | Round  |
| FBT600S | 600mm | Square |
| FBT600R | 600mm | Round  |

#### Sizes

FBT190 190mm

ADVANCED ENGINEERING SERVICES

FBT600 600mm

October 27, 2020