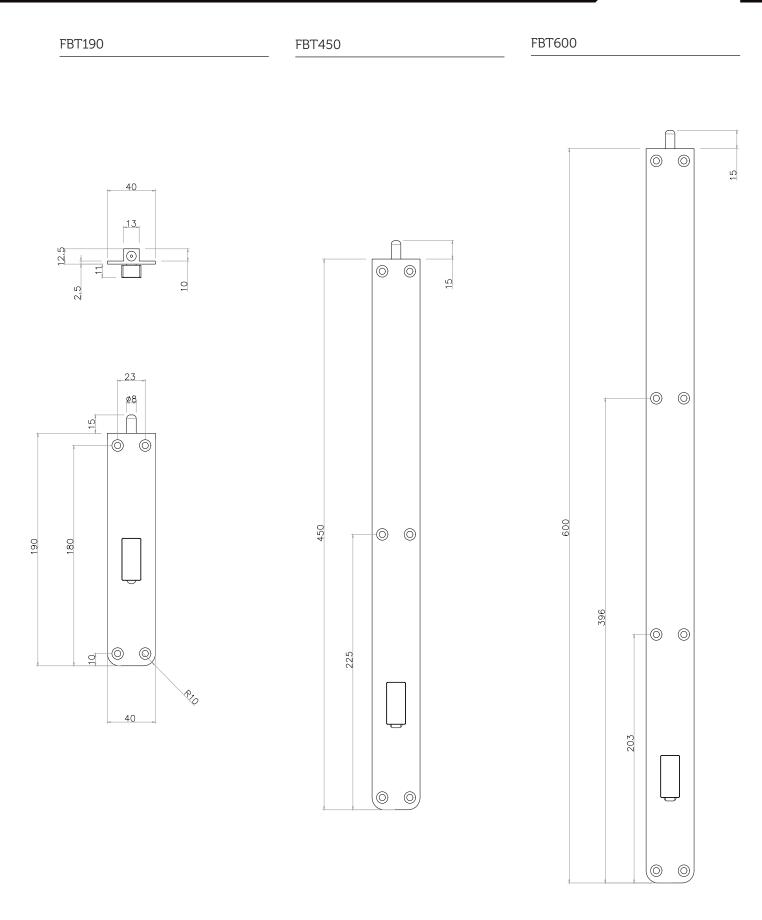

## Dimensioned drawing

69

FBT

#### Item Numbers

| Item #  | Size  | Handle |
|---------|-------|--------|
| FBT190S | 190mm | Square |
| FBT190R | 190mm | Round  |
| FBT450S | 450mm | Square |
| FBT450R | 450mm | Round  |
| FBT600S | 600mm | Square |
| FBT600R | 600mm | Round  |