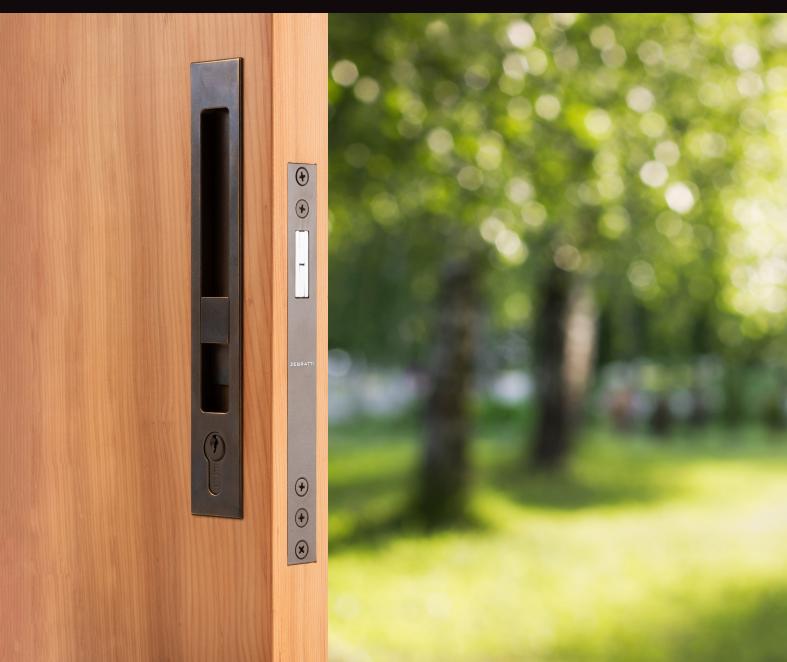

# Sliding Door Lock

Manufactured entirely from Stainless steel and Aluminium to ensure a highly corrosion resistant lock kit in harsh coastal conditions.

The Zebratti sliding door lock has been developed as a low profile lock, for use with stacker and cavity sliding doors, in both timber and aluminium joinery.

The LCS Lock range requires a minimum of 37mm thick door section.

The twin locking prongs are driven by the snib inside the flush handle. The key is used finally to lock the prongs in place.

Handle fixings have been concealed for a clean minimal look.

## Lock Kit

Lock kits include an adjustable strike plate and eurocylinder

Eurocylinders and strike plates can be coloured at special Request.

Lock face options, specify when ordering.

Edgepull

Non-Edgepull