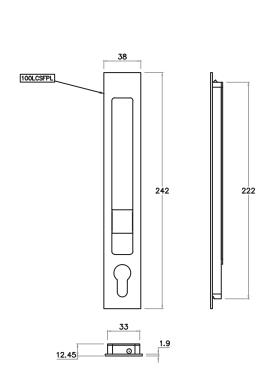

| ◎ ◎ □ | 00 |
|-------|----|

| 000 |  | O O |
|-----|--|-----|
|-----|--|-----|

| Specifications      | Detail       |
|---------------------|--------------|
| Backsets            | 33, 40, 60mm |
| Min Stile Thickness | 37mm         |
| Lock Width          | 14mm         |
| Handle Outer Size   | 242x38mm     |