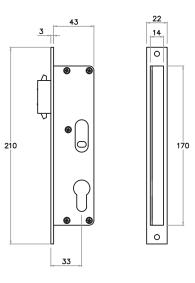

| ◎ ◎ □ | 00 |
|-------|----|

| 000 |  | O O |
|-----|--|-----|
|-----|--|-----|

| Specifications      | Detail       |
|---------------------|--------------|
| Backsets            | 33, 40, 60mm |
| Min Stile Thickness | 37mm         |
| Lock Width          | 14mm         |
| Handle Outer Size   | 242x38mm     |

### Handle Options

72 October 27, 2020

33mm Backset Lock

40mm Backset Lock

60mm Backset Lock