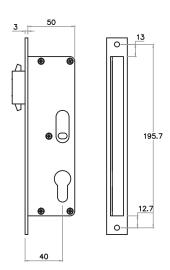

| ◎ ◎ □ | 00 |
|-------|----|

| 000 |  | O O |
|-----|--|-----|
|-----|--|-----|

| Specifications      | Detail       |
|---------------------|--------------|
| Backsets            | 33, 40, 60mm |
| Min Stile Thickness | 37mm         |
| Lock Width          | 14mm         |
| Handle Outer Size   | 242x38mm     |

### Handle Options

72 October 27, 2020

33mm Backset Lock

40mm Backset Lock

60mm Backset Lock