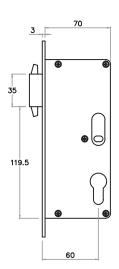

| ◎ ◎ □ | 00 |
|-------|----|

| 000 |  | O O |
|-----|--|-----|
|-----|--|-----|

| Specifications      | Detail       |
|---------------------|--------------|
| Backsets            | 33, 40, 60mm |
| Min Stile Thickness | 37mm         |
| Lock Width          | 14mm         |
| Handle Outer Size   | 242x38mm     |

### Handle Options

72 October 27, 2020

33mm Backset Lock

40mm Backset Lock

60mm Backset Lock