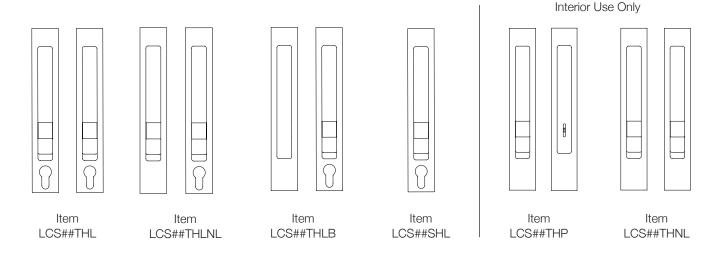

| Item #                | Configuration                                        | Backset          |
|-----------------------|------------------------------------------------------|------------------|
| LCS ## THL<br>or SC   | Twin Handle,<br>Double Key                           | 33,40 or<br>60mm |
| LCS ## THLNL<br>or SC | Twin Handle, Single<br>Key                           | 33,40 or<br>60mm |
| LCS ## THLB<br>or SC  | Twin Handle (Blank<br>outside handle),<br>Single Key | 33,40 or<br>60mm |
| LCS ## THP<br>or SC   | Twin Handle,<br>Privacy, and Single<br>Key           | 33,40 or<br>60mm |
| LCS ## SHL<br>or SC   | Single Handle,<br>Single Key                         | 33,40 or<br>60mm |
| LCS ## THNLB          | Twin Handle, (Blank<br>outside handle),<br>No Key    | 33,40 or<br>60mm |

NOTE: Replace ## with backset dimension

### Handle Options

72 October 27, 2020

33mm Backset Lock

40mm Backset Lock

60mm Backset Lock