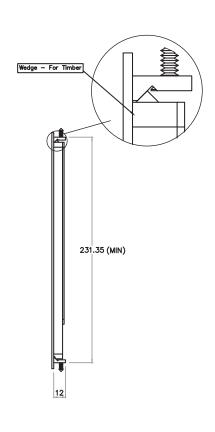

---------------|
| LCS ## THL<br>or SC   | Twin Handle,<br>Double Key                           | 33,40 or<br>60mm |
| LCS ## THLNL<br>or SC | Twin Handle, Single<br>Key                           | 33,40 or<br>60mm |
| LCS ## THLB<br>or SC  | Twin Handle (Blank<br>outside handle),<br>Single Key | 33,40 or<br>60mm |
| LCS ## THP<br>or SC   | Twin Handle,<br>Privacy, and Single<br>Key           | 33,40 or<br>60mm |
| LCS ## SHL<br>or SC   | Single Handle,<br>Single Key                         | 33,40 or<br>60mm |
| LCS ## THNLB          | Twin Handle, (Blank<br>outside handle),<br>No Key    | 33,40 or<br>60mm |

NOTE: Replace ## with backset dimension

### Handle Options



72 October 27, 2020





33mm Backset Lock

40mm Backset Lock

60mm Backset Lock







# Sliding Lock Flush Handle





October 27, 2020 73