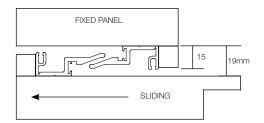

1. Install frame square, level, plumb, and free of twist.

3. To install bottom track, cut to length, then screw at 400mm centres, insure track is level, pack if needed.

5. Screw rollers into bottom rail. Ensure adjustment screws are facing outwards. Fix negative load hook near end of door.

7. Pre Drill and CSK holes for 8g screws at 400mm centres, into top guide track. Make a rebate 20.5mm wide by 21.5, then fix track into head with 8g x25.

9. Fix interlocker with 8g screws.

2. Screw down threshold at predrilled centers. Cover back of threshold extrusions, with timber cap. Fix negative load hook to sill.

4. Cut mortises into bottom of sliding panel along the centre line of the panel, to insert rollers into. Make smaller channel for access to adjustment screw.

6. Mount top guides onto panel, along the centerline of the panel.

8. Angle door and lift until top guides are in track, then swing the door in and lower onto bottom  $\,$  track.

10. Use adjustment screws to make door run level with the top and bottom tracks. Take the weight off the door while adjusting.