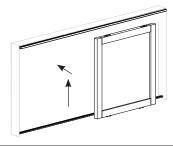

8. Angle door and lift until top guides are in track, then swing the door in and lower onto bottom  $\,$  track.

10. Use adjustment screws to make door run level with the top and bottom tracks. Take the weight off the door while adjusting.