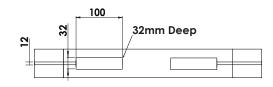

7. Pre Drill and CSK holes for 8g screws at 400mm centres, into top guide track. Make a rebate 20.5mm wide by 21.5, then fix track into head with 8g x25.

9. Fix interlocker with 8g screws.

2. Screw down threshold at predrilled centers. Cover back of threshold extrusions, with timber cap. Fix negative load hook to sill.