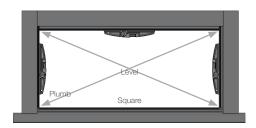

1. Install frame square, level, plumb, and free of twist.

3. To install bottom track, cut to length, then screw at 400mm centres, insure track is level, pack if needed.

5. Screw rollers into bottom rail. Ensure adjustment screws are facing outwards. Fix negative load hook near end of door.