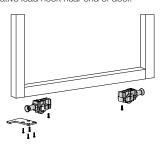

1. Install frame square, level, plumb, and free of twist.

3. To install bottom track, cut to length, then screw at 400mm centres, insure track is level, pack if needed.

5. Screw rollers into bottom rail. Ensure adjustment screws are facing outwards. Fix negative load hook near end of door.