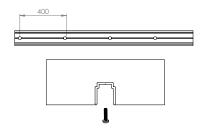

1. Install frame square, level, plumb, and free of twist.

3. To install bottom track, cut to length, then screw at 400mm centres, insure track is level, pack if needed.

5. Screw rollers into bottom rail. Ensure adjustment screws are facing outwards. Fix negative load hook near end of door.