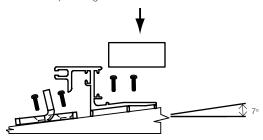

8. Angle door and lift until top guides are in track, then swing the door in and lower onto bottom  $\,$  track.

10. Use adjustment screws to make door run level with the top and bottom tracks. Take the weight off the door while adjusting.