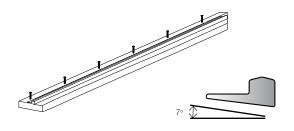

7. Pre Drill and CSK holes for 8g screws at 400mm centres, into top guide track. Make a rebate 20.5mm wide by 21.5, then fix track into head with 8g x25.

9. Fix interlocker with 8g screws.

2. Screw down threshold at predrilled centers. Cover back of threshold extrusions, with timber cap. Fix negative load hook to sill.

8. Angle door and lift until top guides are in track, then swing the door in and lower onto bottom  $\,$  track.

10. Use adjustment screws to make door run level with the top and bottom tracks. Take the weight off the door while adjusting.